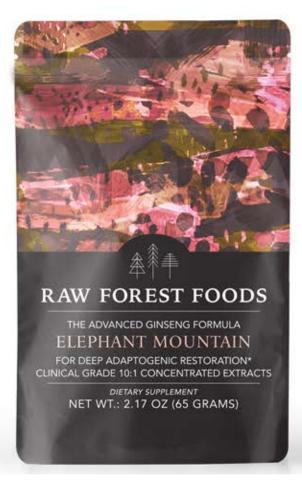

## **RAW FOREST FOODS**

THE ADVANCED GINSENG FORMULA

## **ELEPHANT MOUNTAIN**

CLINICAL GRADE 10:1 CONCENTRATED EXTRACTS

From our Forest Formulations collection, our Elephant Mountain Ginseng Formula has been developed to energize though deep adaptogenic restoration, not merely by empty stimulation.

Each package contains 65 grams of our Elephant Mountain Ginseng Formula. Instead of simply a combination or a blend of similar sounding herbs, our Elephant Mountain Ginseng Formula is an expert formula developed by our master formulator. This formula embodies a fundamental knowledge of how the herbs work and interact with one another and how they come together to affect the body. Never irradiated and with no fillers or drying agents—just high quality and high integrity from RAW Forest Foods.