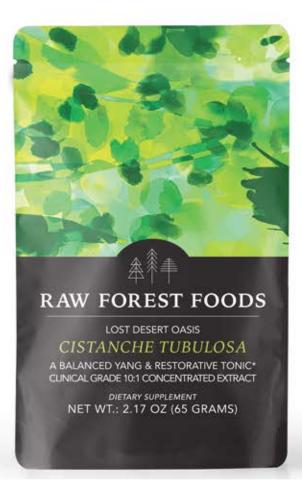

## RAW FOREST FOODS

LOST DESERT OASIS

## **CISTANCHE TUBULOSA**

CLINICAL GRADE 10:1 CONCENTRATED EXTRACT

Cistanche tubulosa is a superior anti-aging food and strong sexual rejuvenator, with suppleness promoting effects on the skin and and possible benefits to brain and immune health. In Chinese herbal medicine, Cistanche is considered a potent, well balanced Yang tonic.

Each package contains 65 grams of our Lost Desert Oasis *Cistanche*tubulosa Extract. Never irradiated and with no fillers or drying

agents—just high quality and high integrity from RAW Forest Foods.

INFO@RAWFORESTFOODS.COM WWW.RAWFORESTFOODS.COM