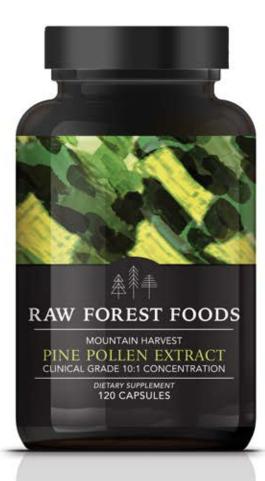

## **RAW FOREST FOODS**

MOUNTAIN HARVEST

## PINE POLLEN EXTRACT

**CLINICAL GRADE 10:1 CONCENTRATION** 

Leveraging our long standing relationships with suppliers and working with a forest conservancy co-operative, we are proud to offer our customers this Pine Pollen Extract.

Mountain Harvest Pine Pollen Extract is a clinical grade, full-spectrum, ten times concentrated extract. Pine Pollen has been used historically as a foundational food and as a restorative tonic, supporting full body health.

Each bottle contains 120 capsules of our Mountain Harvest Pine Pollen
Powdered Extract . Never irradiated and with no fillers or drying
agents, you receive RAW Pine Pollen of the highest quality and integrity from RAW Forest Foods.