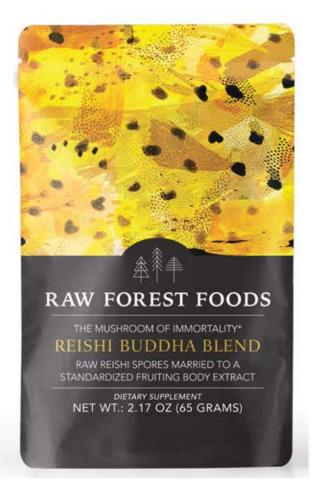

# THE MUSHROOM OF IMMORTALITY **REISHI BUDDHA BLEND**

RAW REISHI SPORES MARRIED TO A STANDARDIZED FRUITING BODY EXTRACT

Our Reishi Buddha Blend Forest Formulation offers concentrated levels of the active compounds present in the mushroom. Reishi Buddha Blend is a 1:1 combination of organically cultivated,RAW, cracked Reishi spores and organic Reishi fruiting body extract (30% polysaccharides).

Each package contains 65 grams of our Reishi Buddha Blend—a 50/50 combination of RAW Reishi Spores and a standardized Reishi Extract. Never irradiated and with no fillers or drying agents—just high quality and high integrity from RAW Forest Foods.