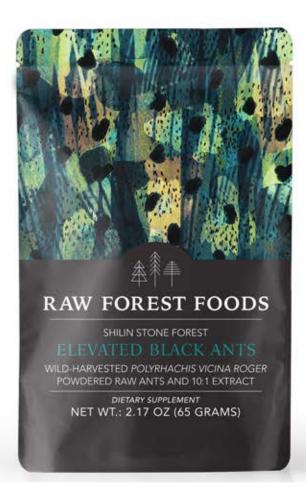

## **RAW FOREST FOODS**

SHILIN STORE FOREST

## **ELEVATED BLACK ANTS**

POWDERED RAW ANTS AND 10:1 EXTRACT

One of the most important Qi and Jing tonics known, Black Ants (*Polyrhachis Vicina Roger*) offer a unique opportunity for deep nutrition and restorative wellness. At a 1:1 ratio, this product contains RAW Black Ants and a 10:1 Black Ant Extract.

Each package contains 65 grams of our RAW Black Ant and Black Ant Extract Blend, combined as a 1:1 ratio. Never irradiated and with no fillers or drying agents—just high quality and high integrity.

INFO@RAWFORESTFOODS.COM WWW.RAWFORESTFOODS.COM