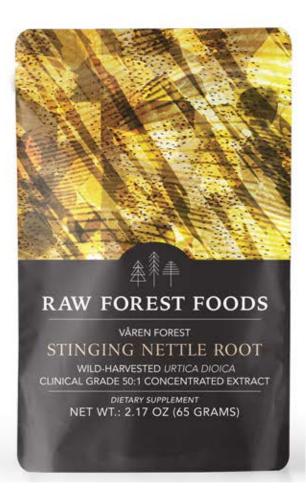

## **RAW FOREST FOODS**

VÅREN FOREST

## STINGING NETTLE ROOT

CLINICAL GRADE 50:1 CONCENTRATED EXTRACT

To actualize the full potential of Nettle Root as a top male herbal ally—and to concentrate the important compounds present within it—we have taken choice Stinging Nettle (Urtica dioica) Root and have extracted it to a 50:1 concentration. The result is our Våren Forest Stinging Nettle Root Extract—pure, potent, and elevated.

Each package contains 65 grams of our Våren Forest Stinging Nettle Root Extract. Never irradiated and with no fillers or drying agents—just high quality and high integrity from RAW Forest Foods.

INFO@RAWFORESTFOODS.COM WWW.RAWFORESTFOODS.COM